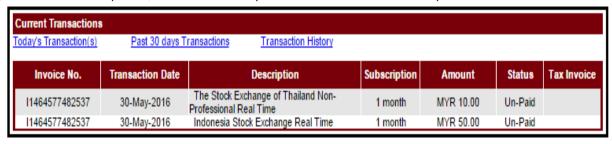

11) Click on <Subscription>, <Current Subscription> to check on the subscription status

12) Once payment sighted successful, SET/IDX real time market data subscription will be activated within 2 working days.