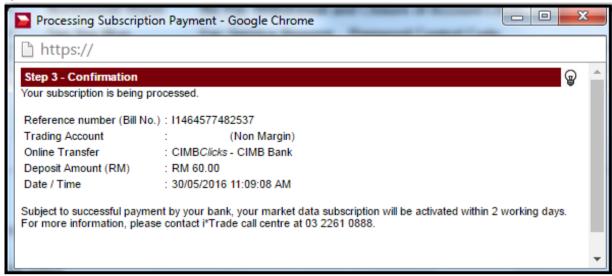

7) Select the preferred bank and click < Confirm>

8) Enter Trading Pin and click < OK>

9) System will redirect User to Internet Banking webpage. User is to ensure pop-up blocker is turn off.

10) Subscription payment screen will be shown as below and this page indicates your subscription is being processed.