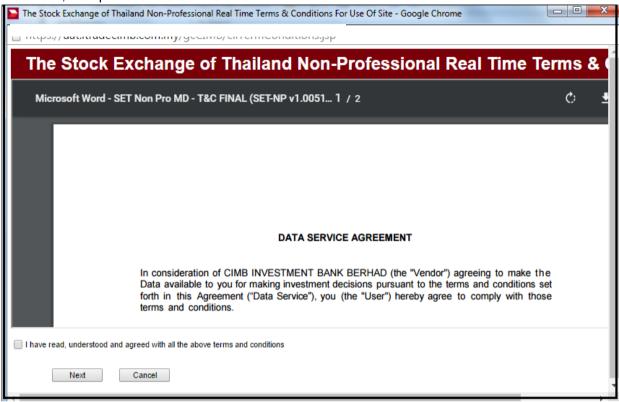

4) User is required to tick <I have read, understood and agreed with all the above terms and conditions> check box, then proceed to click <Next> button.

5) User to select what is the subscription packages he/she wishes to subscribe. Total amount will be shown as well how much user will need to pay. User to click on <Add to cart> if confirm on the subscriptions.