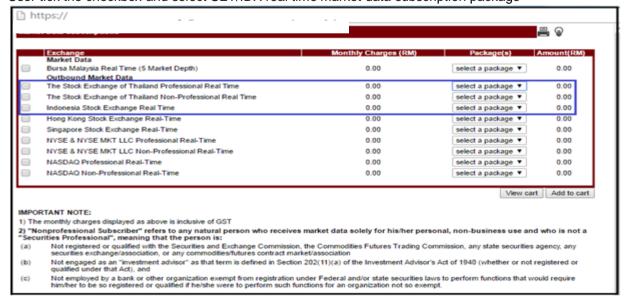

## **Guidelines On SET/IDX Real Time Market Data Subscription**

1) User Login Screen

2) User go to <Subscriptions> and select <New Subscription>

3) User tick the checkbox and select SET/IDX real time market data subscription package