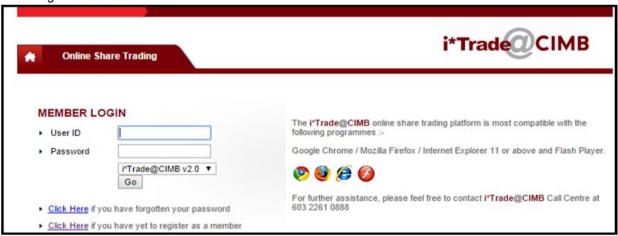

## **Guidelines On SET/IDX Real Time Market Data Subscription**

1) User Login Screen

2) User go to <Subscriptions> and select <New Subscription>

3) User tick the checkbox and select SET/IDX real time market data subscription package