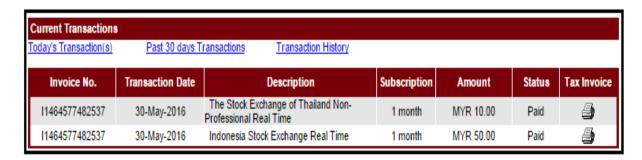

11) Click on <Subscription>, <Current Subscription> to check on the subscription status

12) Once payment sighted successful, SET/IDX real time market data subscription will be activated within 2 working days.