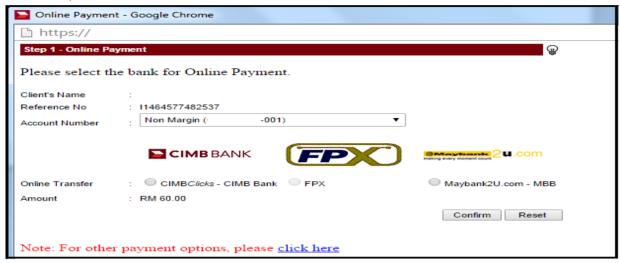

7) Select the preferred bank and click < Confirm>

8) Enter Trading Pin and click < OK>

9) System will redirect User to Internet Banking webpage. User is to ensure pop-up blocker is turn off.

10) Subscription payment screen will be shown as below and this page indicates your subscription is being processed.