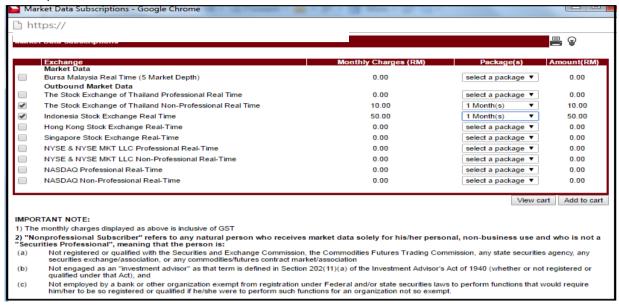

4) User is required to tick <I have read, understood and agreed with all the above terms and conditions> check box, then proceed to click <Next> button.

5) User to select what is the subscription packages he/she wishes to subscribe. Total amount will be shown as well how much user will need to pay. User to click on <Add to cart> if confirm on the subscriptions.

6) Confirmation screen will be shown as below and this page indicates the total amount the users need to pay. User requires to click on <Checkout> if confirm on the subscriptions & proceed to make payment.