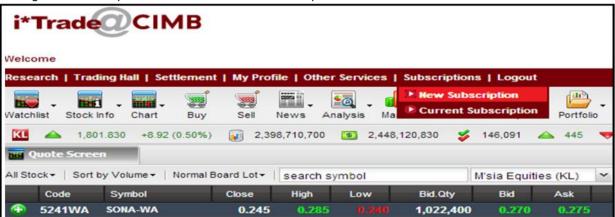

## **Guidelines On SET/IDX Real Time Market Data Subscription**

1) User Login Screen

2) User go to <Subscriptions> and select <New Subscription>

3) User tick the checkbox and select SET/IDX real time market data subscription package