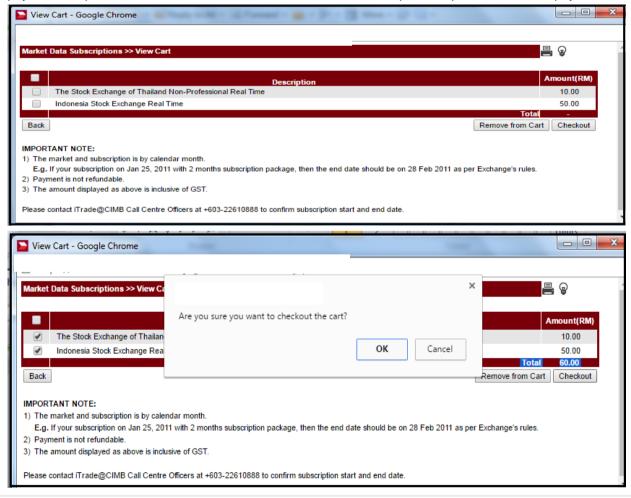

6) Confirmation screen will be shown as below and this page indicates the total amount the users need to pay. User requires to click on <Checkout> if confirm on the subscriptions & proceed to make payment.