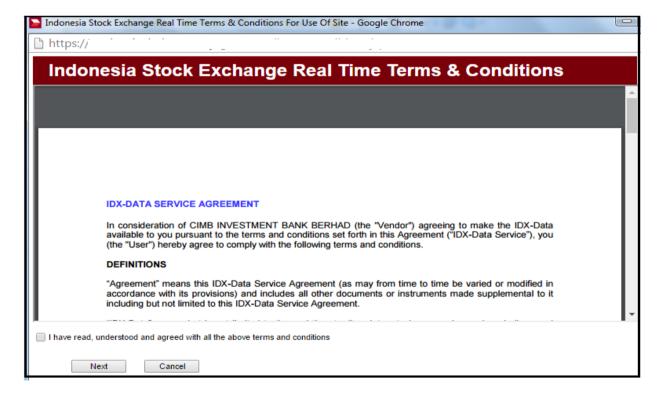

4) User is required to tick <I have read, understood and agreed with all the above terms and conditions> check box, then proceed to click <Next> button.

5) User to select what is the subscription packages he/she wishes to subscribe. Total amount will be shown as well how much user will need to pay. User to click on <Add to cart> if confirm on the subscriptions.