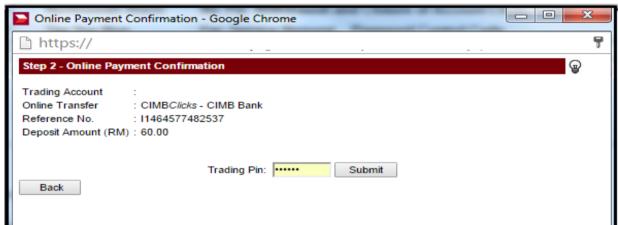

7) Select the preferred bank and click < Confirm>

8) Enter Trading Pin and click < OK>

9) System will redirect User to Internet Banking webpage. User is to ensure pop-up blocker is turn off.

10) Subscription payment screen will be shown as below and this page indicates your subscription is being processed.